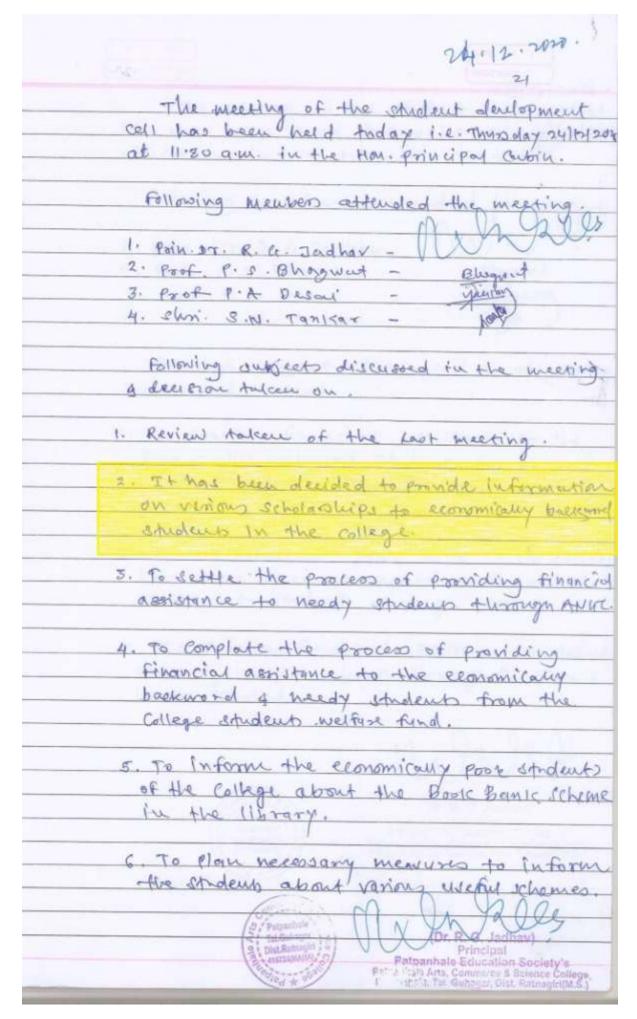

#### **Minutes**

28/01/2021 The meeting of the student duelopment cell has been held today i.e. Friday 27/8/2 attliss are in the How, prin, certain following members attended 1. poin. Dr. R. a. Jadhar 2. Pool P. S. Bhaquet Prof. P. A. Delai Jacolin 4. Shri. S.N. Tankar following subjects discussed in the meeting order sind taken To constitut francisy assistance to the Grancially backward students on behalf of the student welffare department of t Colean 2 In the academic year 2020-21 No Country been receive regarding financial andens To Sourfin financial applishance to orthograp woncing in the library through the fam mesto mest (Dr. R. G. Jadhav) Principal Patpanhale Education Society's Patpanhale Arts, Commerce & Science College Patpanhale, Tal. Guhagar, Dist. Ratnagiri(M.S.)