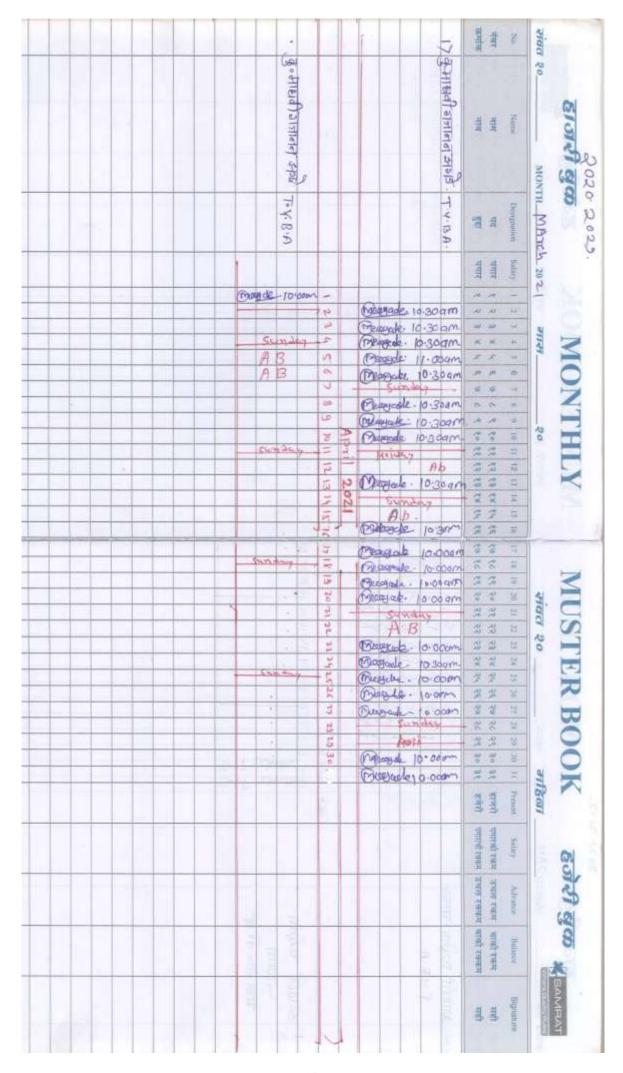

#### **Snapshots of the Attendance**

(Dr. P. G. Jadhay)

(Dr. R. G. Jadhav)
Principal
Patpanhale Education Society's
Patpanhale Arts, Commerce & Science College,
Patpanhale, Tal. Guhagar, Dist, Ratnagiri(M.S.)