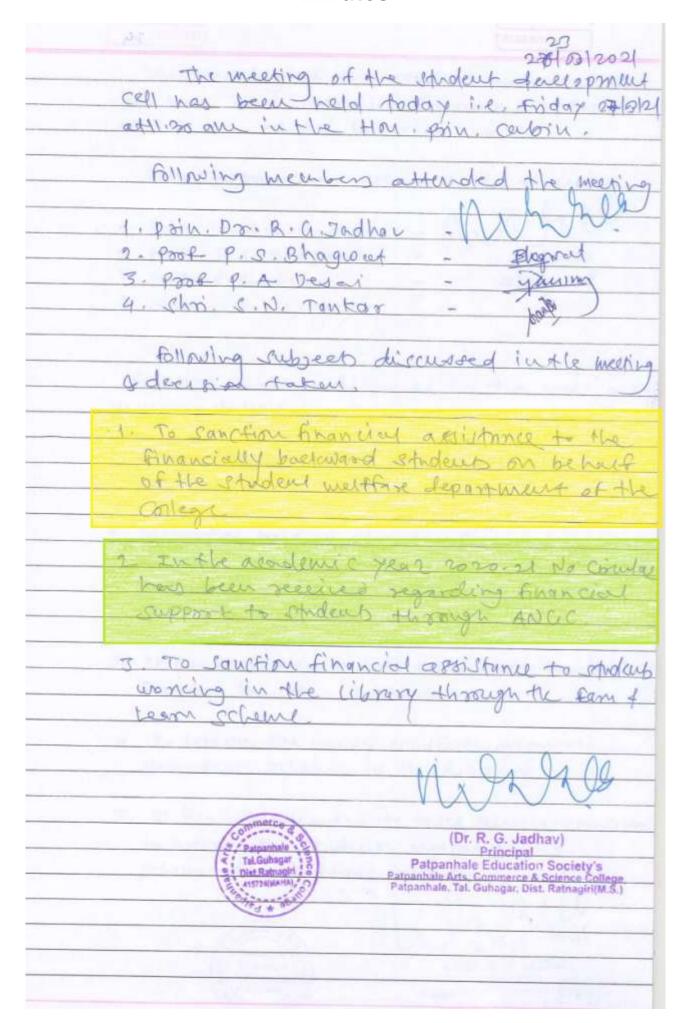

#### **Minutes**

28/01/2021 The meeting of the student duelopment cell has been held today i.e. Friday 27/8/2 attliss are in the How, prin, certain following members attended 1. poin. Dr. R. a. Jadhar 2. Pool P. S. Bhaquet Prof. P. A. Delai Jacolin 4. Shri. S.N. Tankar following subjects discussed in the meeting order sind taken To constitut francisy assistance to the Grancially backward students on behalf of the student welffare department of t Colean 2 In the academic year 2020-21 No Country been receive regarding financial andens To Sourfin financial applishance to orthograp woncing in the library through the fam mesto mest (Dr. R. G. Jadhav) Principal Patpanhale Education Society's Patpanhale Arts, Commerce & Science College Patpanhale, Tal. Guhagar, Dist. Ratnagiri(M.S.)