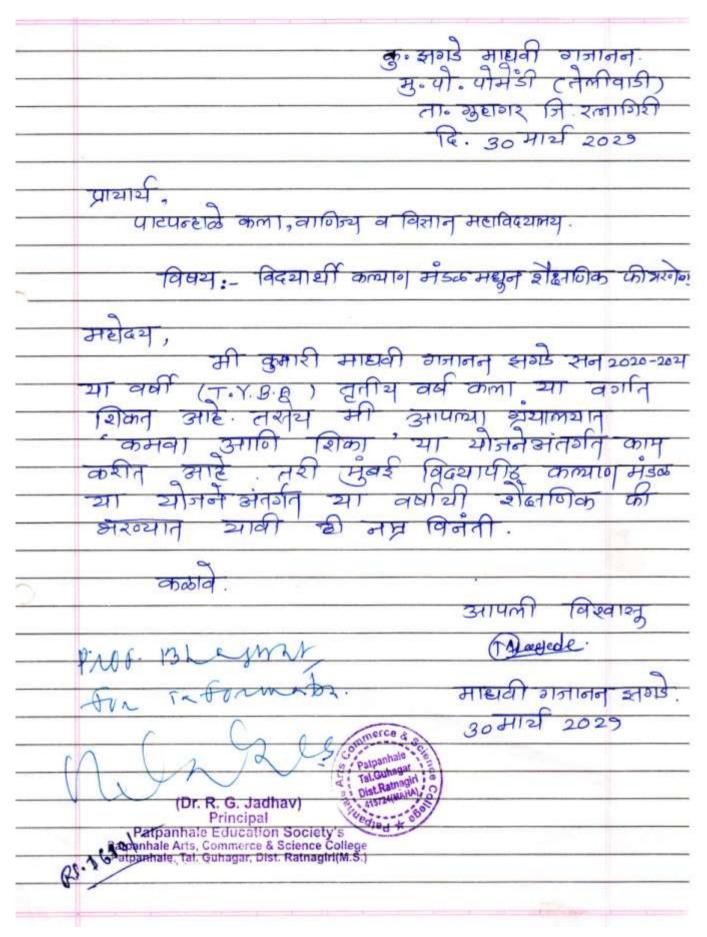

(Permanently Affiliated to Mumbai University)

293/2020-4

02/03/2024

प्रति, कु . माधवी गजानन झगडे , वर्ग -तृतीय वर्ष कला

आपणास कळविण्यात येते की, पाटपन्हाळे कला वाणिज्य व विज्ञान महाविद्यालयातील कमवा व शिका या योजनेअंतर्गत शैक्षणिक वर्ष २०२०-२०२१मध्ये आपण महाविद्यालयात सादर केलेल्या अर्जानुसार ग्रंथालय विभागात आपली निवड झालेली आहे. तरी मंगळवार दिनाक २.३.२०२१ पासून आपण ग्रंथालयात उपस्थित राहून ग्रंथालय कामकाजास सुरुवात करावी.